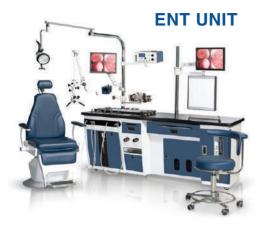

# STRESS TEST SYSTEMS

ENT DIAGNOSTIC SET

ENT ENDOSCOPY

**SYSTEM** 

EAR IRIGATOR