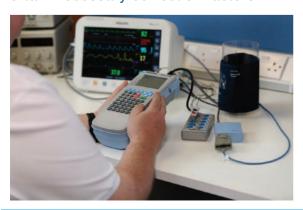

# Testing and calibration of Bio- medical Equipment?

Testing and calibration of bio-medical equipment to ensure quality control in equipment is becoming increasingly significant today when accuracy in diagnosis and effectiveness traetment cannot be compromised at all..

## Why is it necessary to inspect Medical Equipment?

The usefulness and necessity of inspection are justified on medical, economic and ethical grounds.